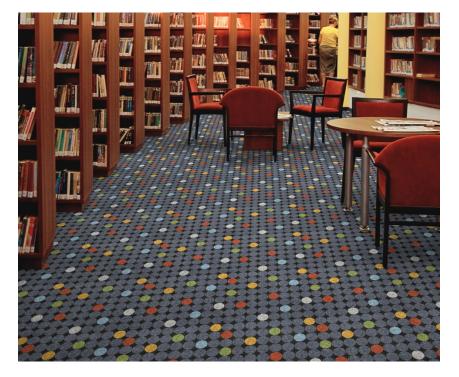

# Spot On

This design "hits the spot" for sophisticated fun amid controlled chaos. The grid of uniform spots will bring a space to life without overpowering the décor while random pops of colors chase boredom out the door. Perfect for young adults, Spot On has a youthful vibe without seeming childish.

## Colors

02 Licorice